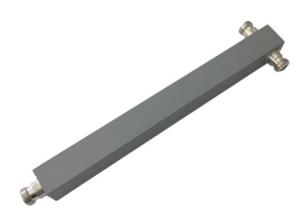

## 2-Way 340-2700MHz, 300W Power Splitter w/ N-Female Connector

Ventev's offering of 340 – 2700 MHz, 2-way power splitters are designed to cover a wide frequency band with low insertion loss. The splitters are rated for indoor and outdoor applications and include N-Female connectors. They are designed to provide coverage from 2G-4G/LTE and public safety applications

## 2-Way 340-2700MHz, 300W Power Splitter w/ N-Female Connector