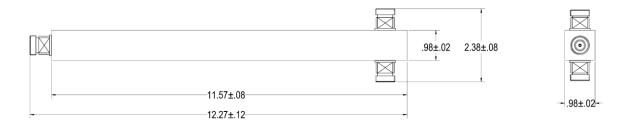

|
| Impedance (ohm)                | 50                                                      |
| Connector                      | N-female                                                |
| Temp (deg)                     | -25 to 65°C                                             |
| Application                    | Indoor or Outdoor, IP65                                 |
| Dimension HxWxD(in)            | 11.0 x 1.0 x 1.0                                        |
| Weight (lbs)                   | 1.15 (40Pcs/box,48.50)                                  |
| Packing Size (in)              | 13.4 x 3.0 x 1.6, 1PCS<br>15.6 x 14.6 x13.4, 40 Pcs/box |



## 2-Way 340-2700MHz, 300W Power Splitter w/ N-Female Connector

## Mechanical Drawing (in)



www.ventev.com/infra sales@ventev.com 800.851.4965